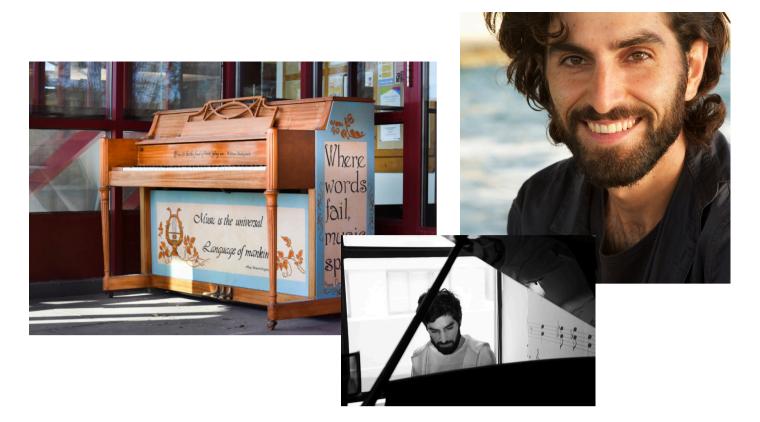

## ART PIANO PERFORMANCE

Featuring Composer Edward Wald

## THURS, SEPTEMBER 12 - 4:00-5:00 PM JOIN US OUTSIDE ON THE LIBRARY PATIO FOR A WONDERFUL MINI CONCERT

Edward Wald is a versatile author, poet, music composer, and multi-instrumentalist. Through decades of extensive travel and exploration across diverse musical genres and cultures, Edward has cultivated a distinctive style grounded in Neoclassical Minimalism. His work masterfully weaves the romanticism and dynamism of Western music with the serene, meditative qualities of Eastern traditions.

Edward is excited to present his debut piano album in Neoclassical Minimalism, offering a fresh and evocative soundscape.