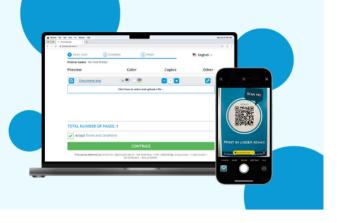

## **Wireless** Printing

Scan the QR code or open a browser and go to https://print.princh.com/?pid=107973

Upload your document(s) and adjust your settings.

After selecting continue, enter your email address.

Enter your email address at the Print Release Station in the library. Staff can assist you if needed. Printing is black and white only and costs \$0.10/page.