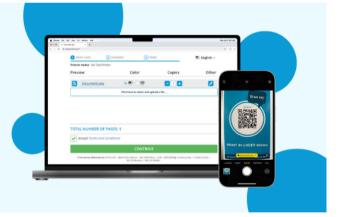

## **Wireless** Printing ⊙rinch | ENVISI‰NWARE°

Scan the QR code or open a browser and go to https://print.princh.com/?pid=107973

Upload your document(s) and adjust your settings.

After selecting continue, enter your email address.

Enter your email address at the Print Release Station in the library. Staff can assist you if needed. Printing is black and white only and costs \$0.10/page.