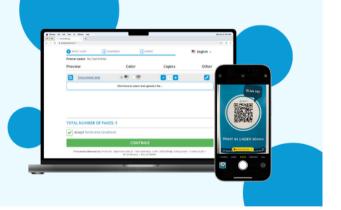

## Wireless Printing

⊙rinch | ENVISI‰NWARE°

Scan the QR code or open a browser and go to <u>https://print.princh.com/?pid=110217</u>

Upload your document(s) and adjust your settings.

After selecting continue, enter your first name or a pseudonym so staff can locate your print job.

Let staff know you need to pick up your print job and they can release it. Pay at the front desk. Printing is black and white only and costs \$0.10/page.