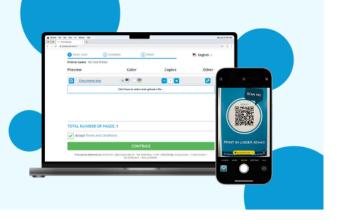

## Wireless Printing

Orinch | ENVISI&NWARE

Scan the QR code or open a browser and go to <u>https://print.princh.com/?pid=110217</u>

Upload your document(s) and adjust your settings.

After selecting continue, enter your first name or a pseudonym so staff can locate your print job.

Let staff know you need to pick up your print job and they can release it. Pay at the front desk. Printing is black and white only and costs \$0.10/page.