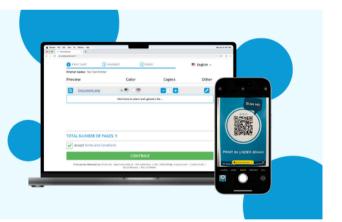

# Wireless Printing

⊙rinch | ENVISI‰NWARE<sup>®</sup>

Scan the QR code or open a browser and go to <u>https://print.princh.com/?pid=107974</u>

Upload your document(s) and adjust your settings.

After selecting continue, enter your email address.

Enter your email address at the Print Release Station in the library. Staff can assist you if needed. Printing is black and white only and costs \$0.10/page.