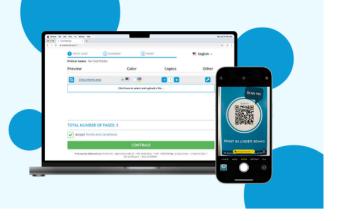

#### orinch | ENVISI⊗NWARE°

Scan the QR code or open a browser and go to <u>https://print.princh.com/?pid=107974</u>

Upload your document(s) and adjust your settings.

After selecting continue, enter your email address.

Enter your email address at the Print Release Station in the library. Staff can assist you if needed. Printing is black and white only and costs \$0.10/page.